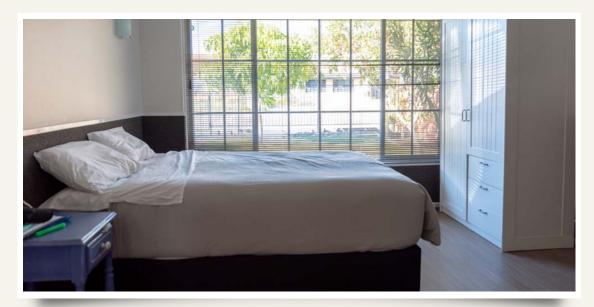

## **Discover Your Second Home**

| Jackson house |                                                                                                                                                                                                                                                                  | Brockman house | Gregory house | Aquilla house | Icon house  |
|---------------|------------------------------------------------------------------------------------------------------------------------------------------------------------------------------------------------------------------------------------------------------------------|----------------|---------------|---------------|-------------|
|               | 24/7 Registered Nurse oversight and supports                                                                                                                                                                                                                     |                |               |               |             |
|               | 5 bedrooms                                                                                                                                                                                                                                                       | 6 bedrooms     | 3 bedrooms    | 4 bedrooms    | 12 bedrooms |
|               | Combination of ensuite and shared bathrooms                                                                                                                                                                                                                      |                |               |               |             |
| Ċ             | Adapted and repurposed for high intensity supports                                                                                                                                                                                                               |                |               |               |             |
| <b>?</b>      | High speed Wi-Fi Connectivity                                                                                                                                                                                                                                    |                |               |               |             |
| 7/11          | Air-conditioning system to personalise preferred temperature settings within their room.                                                                                                                                                                         |                |               |               |             |
| Q             | Nurse assistance call bell system, that is compatible with switch technology                                                                                                                                                                                     |                |               |               |             |
|               | Air-conditioning system to personalise preferred temperature settings within their room.  Nurse assistance call bell system, that is compatible with switch technology  Specialised meals can be arranged and delivered  CCTV monitored security gates and homes |                |               |               |             |
|               | CCTV monitored security gates and homes                                                                                                                                                                                                                          |                |               |               |             |